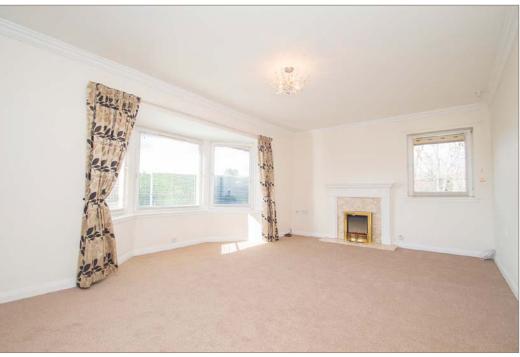

## 'Beautifully presented, bright and enviably positioned 2nd (top) floor front facing flat within a small modern built retirement development surrounded by beautifully landscaped grounds.'

Hallway with storage, dual aspect lounge/dining room with sunny open outlook to front, fitted breakfasting kitchen with appliances, double bedroom with built in mirror wardrobes and shower room. White Meter Heating. Double Glazing. Lift. Secure entry system. Part time house manager. 24 hour careline. Bookable guest suite. Residents lounge. Private parking. Close to amenities.