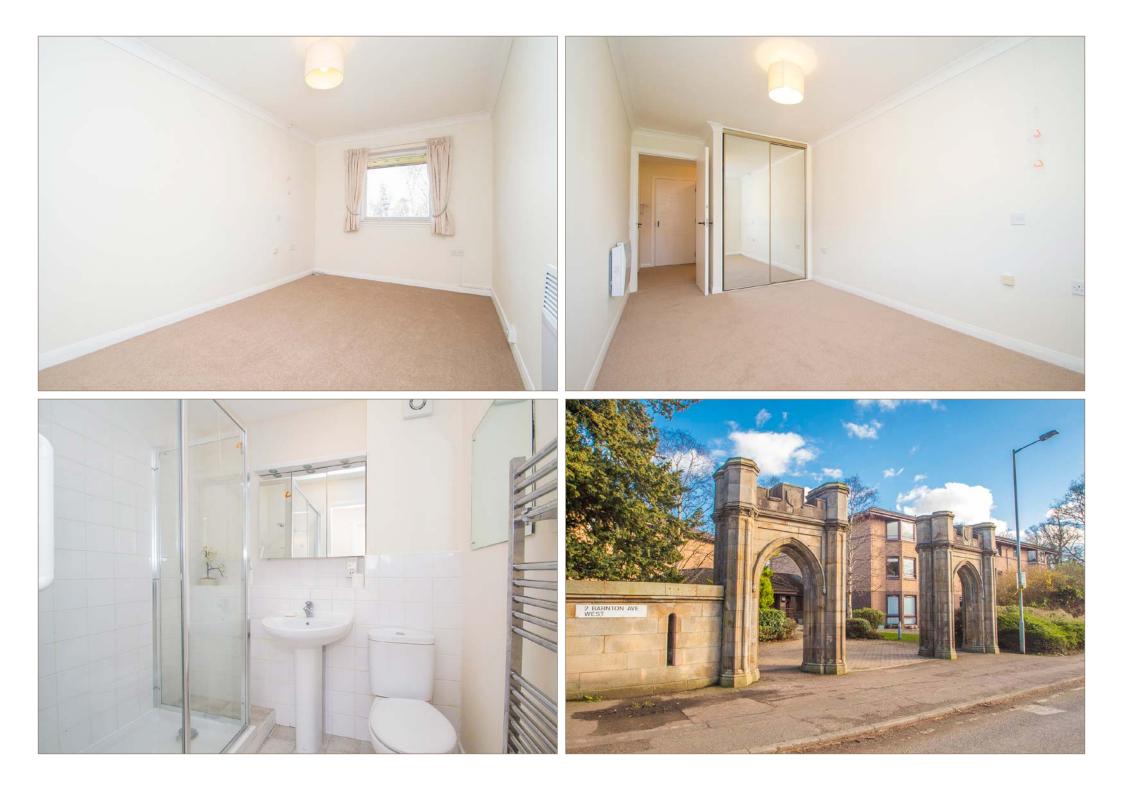

## 'Beautifully presented, bright and enviably positioned 2nd (top) floor front facing flat within a small modern built retirement development surrounded by beautifully landscaped grounds.'

Hallway with storage, dual aspect lounge/dining room with sunny open outlook to front, fitted breakfasting kitchen with appliances, double bedroom with built in mirror wardrobes and shower room. White Meter Heating. Double Glazing. Lift. Secure entry system. Part time house manager. 24 hour careline. Bookable guest suite. Residents lounge. Private parking. Close to amenities.