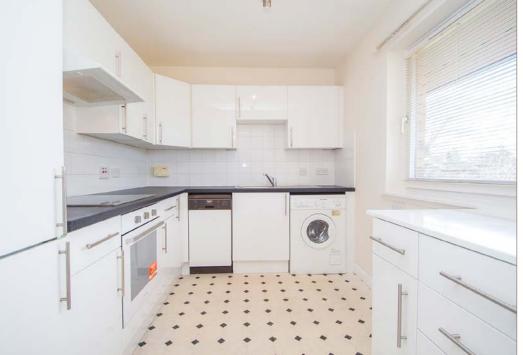

## 'Beautifully presented, bright and enviably positioned 2nd (top) floor front facing flat within a small modern built retirement development surrounded by beautifully landscaped grounds.'

Hallway with storage, dual aspect lounge/dining room with sunny open outlook to front, fitted breakfasting kitchen with appliances, double bedroom with built in mirror wardrobes and shower room. White Meter Heating. Double Glazing. Lift. Secure entry system. Part time house manager. 24 hour careline. Bookable guest suite. Residents lounge. Private parking. Close to amenities.