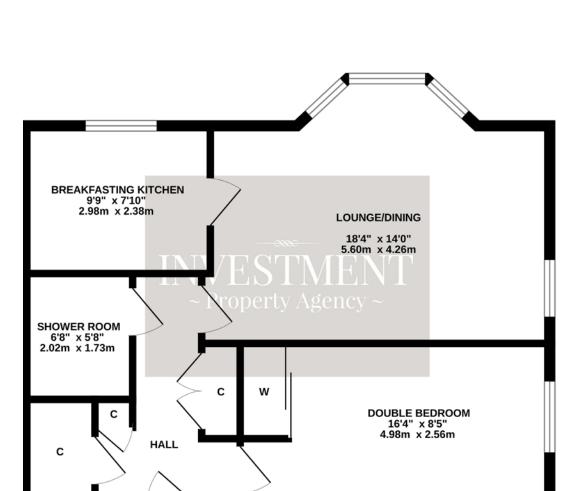

## 'Beautifully presented, bright and enviably positioned 2nd (top) floor front facing flat within a small modern built retirement development surrounded by beautifully landscaped grounds.'

Hallway with storage, dual aspect lounge/dining room with sunny open outlook to front, fitted breakfasting kitchen with appliances, double bedroom with built in mirror wardrobes and shower room. White Meter Heating. Double Glazing. Lift. Secure entry system. Part time house manager. 24 hour careline. Bookable guest suite. Residents lounge. Private parking. Close to amenities.

## **Energy Performance Rating**

D

2ND FLOOR

Whils very attempt has been made to ensure the accuracy of the floorplan contained here, measurements of cloors, whiches, noens and any other items are approximate and nor terponsibility is taken for any error, omission or mis-statement. This plan is for illustrative purposes only and should be used as such by any prospective purchaser. The services, systems and appliances shown have not been tested and no guarantee as to their operability or efficiency can be given.