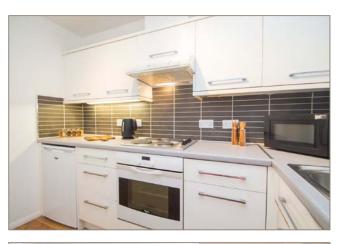

## 'Beautifully presented and spacious 2nd floor flat forming part of a modern built development within the cosmopolitan Shore district of the capital.'

Hallway, lounge/dining room, contemporary style kitchen with built in appliances, 2 bedrooms and white 3pc bathroom with electric shower above bath. Electric storage heating and double glazing. Secure entry phone system. Landscaped grounds with resident car park to rear plus on street permit parking to front. Move in condition.