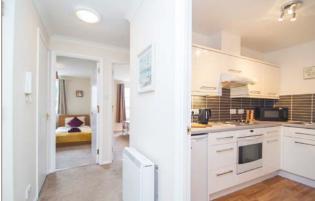

## 'Beautifully presented and spacious 2nd floor flat forming part of a modern built development within the cosmopolitan Shore district of the capital.'

Hallway, lounge/dining room, contemporary style kitchen with built in appliances, 2 bedrooms and white 3pc bathroom with electric shower above bath. Electric storage heating and double glazing. Secure entry phone system. Landscaped grounds with resident car park to rear plus on street permit parking to front. Move in condition.