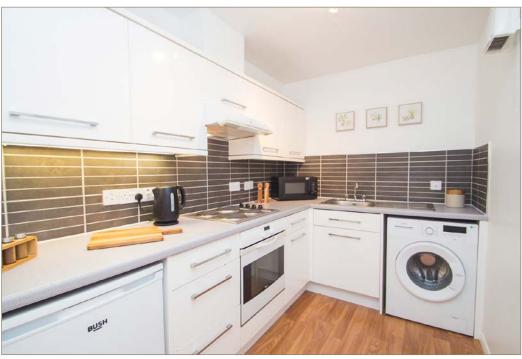

## 'Beautifully presented and spacious 2nd floor flat forming part of a modern built development within the cosmopolitan Shore district of the capital.'

Hallway, lounge/dining room, contemporary style kitchen with built in appliances, 2 bedrooms and white 3pc bathroom with electric shower above bath. Electric storage heating and double glazing. Secure entry phone system. Landscaped grounds with resident car park to rear plus on street permit parking to front. Move in condition.