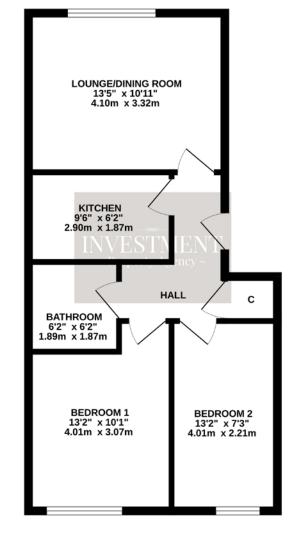

## 'Beautifully presented and spacious 2nd floor flat forming part of a modern built development within the cosmopolitan Shore district of the capital.'

Hallway, lounge/dining room, contemporary style kitchen with built in appliances, 2 bedrooms and white 3pc bathroom with electric shower above bath. Electric storage heating and double glazing. Secure entry phone system. Landscaped grounds with resident car park to rear plus on street permit parking to front. Move in condition.

## Note

Please note there is an annual factoring charge of approximately £800 that includes buildings insurance, stair cleaning and general maintenance of the development.

Energy Performance Rating

В

2ND FLOOR