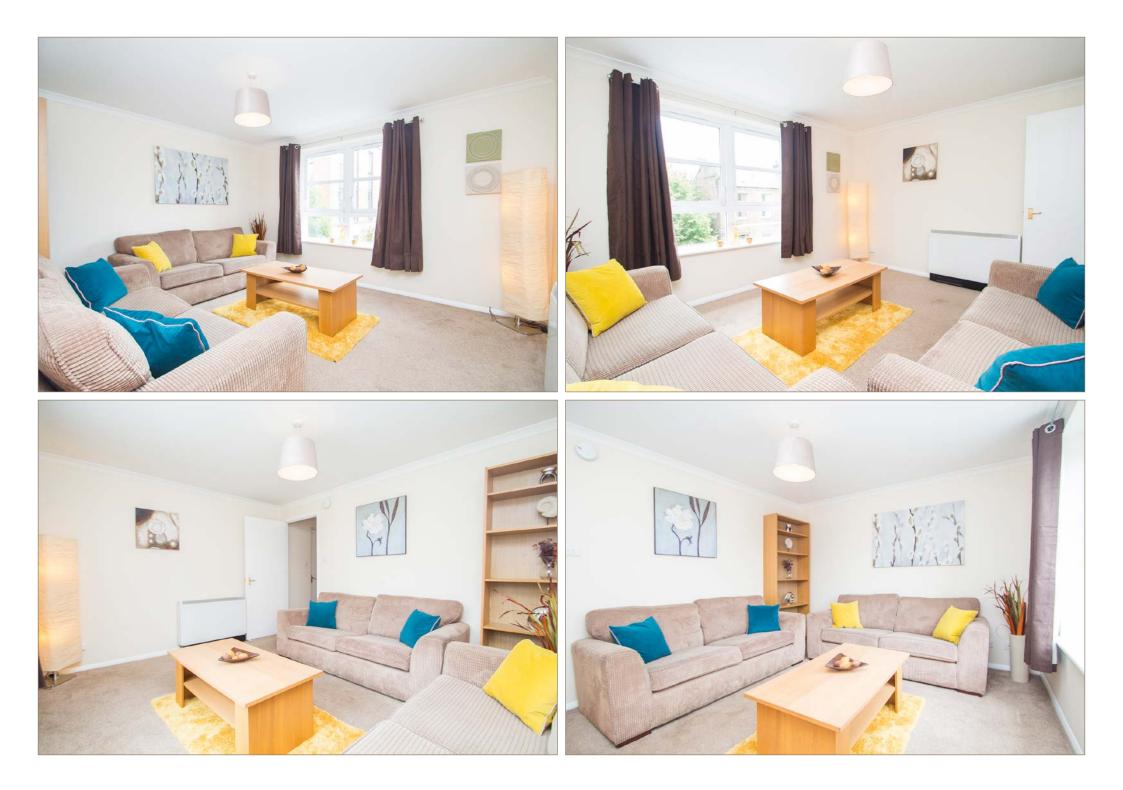

## 'Beautifully presented and spacious 2nd floor flat forming part of a modern built development within the cosmopolitan Shore district of the capital.'

Hallway, lounge/dining room, contemporary style kitchen with built in appliances, 2 bedrooms and white 3pc bathroom with electric shower above bath. Electric storage heating and double glazing. Secure entry phone system. Landscaped grounds with resident car park to rear plus on street permit parking to front. Move in condition.