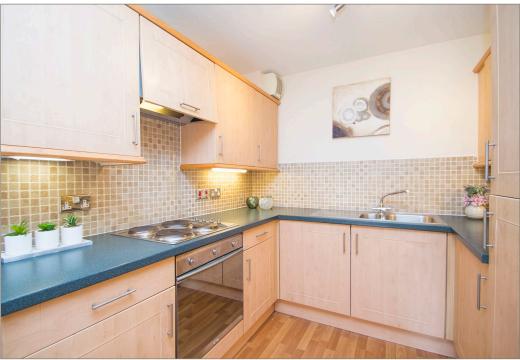

'Superb sized, elevated ground floor flat with large sunny facing enclosed balcony forming part of a modern built luxury development close to the city centre.'

Hallway with storage, fabulous sized corner lounge/dining room with patio doors to balcony, open plan contemporary style kitchen with built in appliances, master bedroom with luxuriously fitted ensuite bathroom, 2nd double bedroom with built in wardrobes and shower room off hallway. Gas central heating and double glazing. Secure entry phone system. Secure underground car park plus resident's parking within development.