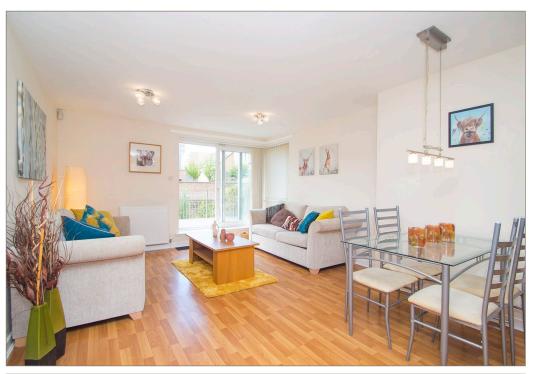

'Superb sized, elevated ground floor flat with large sunny facing enclosed balcony forming part of a modern built luxury development close to the city centre.'

Hallway with storage, fabulous sized corner lounge/dining room with patio doors to balcony, open plan contemporary style kitchen with built in appliances, master bedroom with luxuriously fitted ensuite bathroom, 2nd double bedroom with built in wardrobes and shower room off hallway. Gas central heating and double glazing. Secure entry phone system. Secure underground car park plus resident's parking within development.