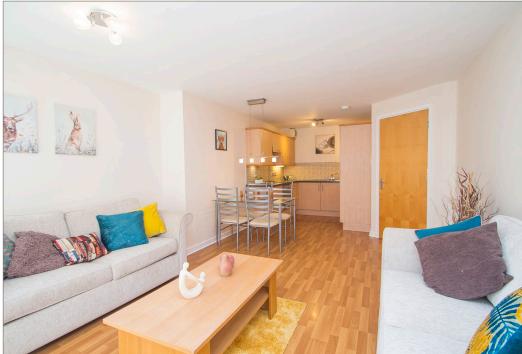

'Superb sized, elevated ground floor flat with large sunny facing enclosed balcony forming part of a modern built luxury development close to the city centre.'

Hallway with storage, fabulous sized corner lounge/dining room with patio doors to balcony, open plan contemporary style kitchen with built in appliances, master bedroom with luxuriously fitted ensuite bathroom, 2nd double bedroom with built in wardrobes and shower room off hallway. Gas central heating and double glazing. Secure entry phone system. Secure underground car park plus resident's parking within development.