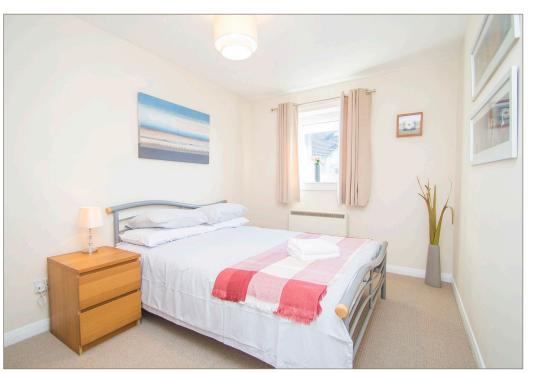

'Immaculately presented 3rd (top) floor gable end flat forming part of an established modern built development enviably located within a cul de sac close to the city centre.'

Hallway with cupboard, lovely bright twin window lounge/dining room with skyline view towards Arthur's Seat, contemporary style kitchen with appliances, double bedroom with built in wardrobes and white 3pc bathroom with electric shower above bath plus deep storage cupboard. Loft space. Laminate flooring. PVC double glazed windows and electric heating. Secure entry phone system. To the rear is a secure residents car park with remote control access gates.