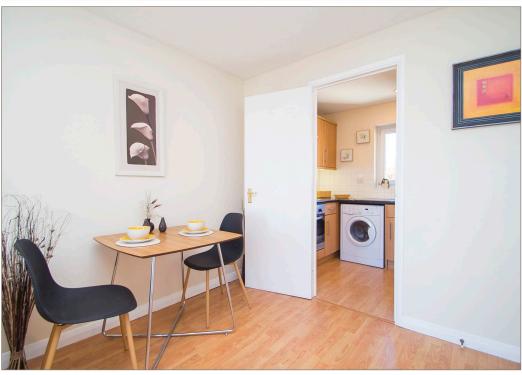

'Immaculately presented 3rd (top) floor gable end flat forming part of an established modern built development enviably located within a cul de sac close to the city centre.'

Hallway with cupboard, lovely bright twin window lounge/dining room with skyline view towards Arthur's Seat, contemporary style kitchen with appliances, double bedroom with built in wardrobes and white 3pc bathroom with electric shower above bath plus deep storage cupboard. Loft space. Laminate flooring. PVC double glazed windows and electric heating. Secure entry phone system. To the rear is a secure residents car park with remote control access gates.