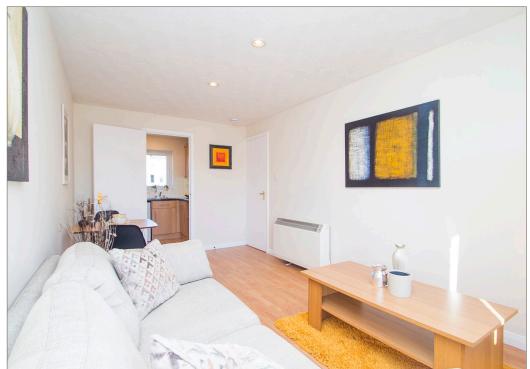

'Immaculately presented 3rd (top) floor gable end flat forming part of an established modern built development enviably located within a cul de sac close to the city centre.'

Hallway with cupboard, lovely bright twin window lounge/dining room with skyline view towards Arthur's Seat, contemporary style kitchen with appliances, double bedroom with built in wardrobes and white 3pc bathroom with electric shower above bath plus deep storage cupboard. Loft space. Laminate flooring. PVC double glazed windows and electric heating. Secure entry phone system. To the rear is a secure residents car park with remote control access gates.