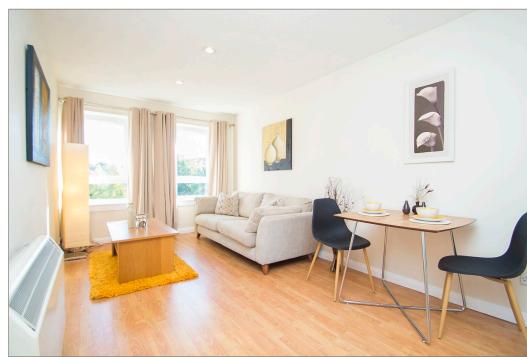

'Immaculately presented 3rd (top) floor gable end flat forming part of an established modern built development enviably located within a cul de sac close to the city centre.'

Hallway with cupboard, lovely bright twin window lounge/dining room with skyline view towards Arthur's Seat, contemporary style kitchen with appliances, double bedroom with built in wardrobes and white 3pc bathroom with electric shower above bath plus deep storage cupboard. Loft space. Laminate flooring. PVC double glazed windows and electric heating. Secure entry phone system. To the rear is a secure residents car park with remote control access gates.