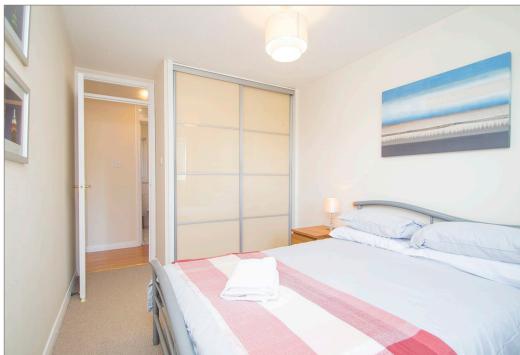

'Immaculately presented 3rd (top) floor gable end flat forming part of an established modern built development enviably located within a cul de sac close to the city centre.'

Hallway with cupboard, lovely bright twin window lounge/dining room with skyline view towards Arthur's Seat, contemporary style kitchen with appliances, double bedroom with built in wardrobes and white 3pc bathroom with electric shower above bath plus deep storage cupboard. Loft space. Laminate flooring. PVC double glazed windows and electric heating. Secure entry phone system. To the rear is a secure residents car park with remote control access gates.