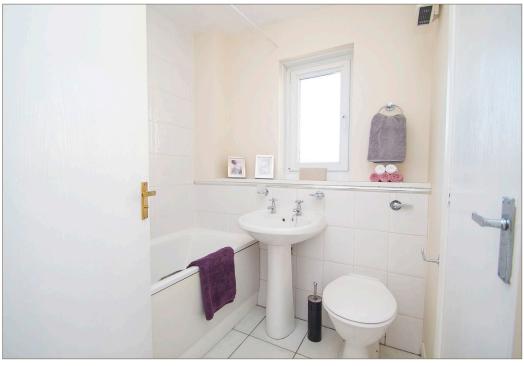

'Immaculately presented 3rd (top) floor gable end flat forming part of an established modern built development enviably located within a cul de sac close to the city centre.'

Hallway with cupboard, lovely bright twin window lounge/dining room with skyline view towards Arthur's Seat, contemporary style kitchen with appliances, double bedroom with built in wardrobes and white 3pc bathroom with electric shower above bath plus deep storage cupboard. Loft space. Laminate flooring. PVC double glazed windows and electric heating. Secure entry phone system. To the rear is a secure residents car park with remote control access gates.