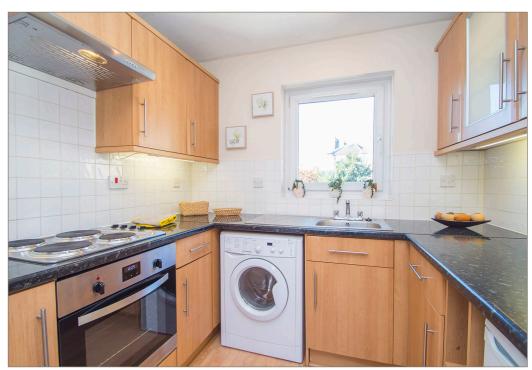

'Immaculately presented 3rd (top) floor gable end flat forming part of an established modern built development enviably located within a cul de sac close to the city centre.'

Hallway with cupboard, lovely bright twin window lounge/dining room with skyline view towards Arthur's Seat, contemporary style kitchen with appliances, double bedroom with built in wardrobes and white 3pc bathroom with electric shower above bath plus deep storage cupboard. Loft space. Laminate flooring. PVC double glazed windows and electric heating. Secure entry phone system. To the rear is a secure residents car park with remote control access gates.