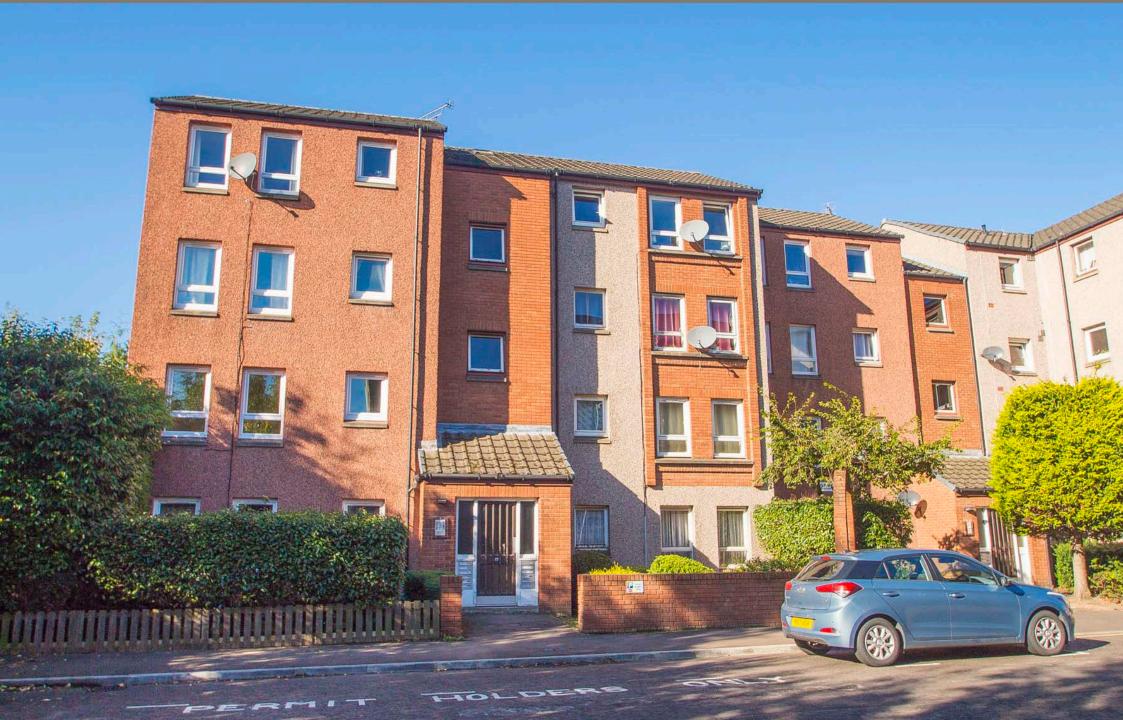

'Immaculately presented 3rd (top) floor gable end flat forming part of an established modern built development enviably located within a cul de sac close to the city centre.'

Hallway with cupboard, lovely bright twin window lounge/dining room with skyline view towards Arthur's Seat, contemporary style kitchen with appliances, double bedroom with built in wardrobes and white 3pc bathroom with electric shower above bath plus deep storage cupboard. Loft space. Laminate flooring. PVC double glazed windows and electric heating. Secure entry phone system. To the rear is a secure residents car park with remote control access gates.

Murano Place, off the Leith Walk end of Albert Street, lies approximately 1.25 miles East of Princes Street and is well placed for those working or wishing to take full advantage of living within a cosmopolitan European capital. The Edinburgh Tram service, which runs between Newhaven and Edinburgh International Airport, has numerous stops on Leith Walk. There is also a regular bus service on Leith Walk. Leith has a rich cultural heritage, which is celebrated by an annual festival, and has a vibrant daily feel due to the eclectic range of independent shops, cafes, bistros, award winning restaurants, live music venues, artists studios and galleries.